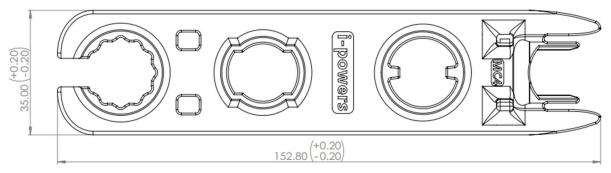

## **Specification Dust Cap**

| Description          | PV-MS-PLS     |
|----------------------|---------------|
| Order Number ECS HAN | 32.602458     |
| Order Number ECS ALS | MCP-32.602458 |
| Suitable for         | MC4, MC4-Evo2 |

## **Technical Data:**

| Material | PC     |
|----------|--------|
| Color    | Yellow |

## Application:

The Assembly and unlocking tool PV-MS-PLS is intended for the assembly and unlocking of screw and plug connectors from the MC4 family. The products may be assembled and installed by electrically skilled or instructed persons duly observing all applicable safety regulations.