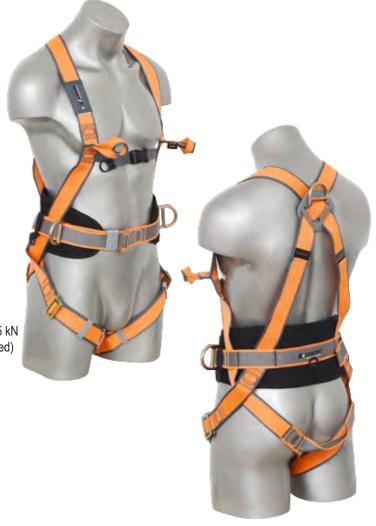

### FULL BODY HARNESS SERIES

KStrong Essential range has been designed to meet the customers needs. It is one of the most versatile, lightweight and comfortable harnesses developed in the market today. The design maintains the shape of the harness, making easier to fit into the harness. It also has the Intergrated Compass Asset Management feature located in the Label Pack.

#### FEATURES

- Rear & Front D Ring Fall Arrest
- Front Webbing Fall Arrest Loops
- Adjustable Plastic Buckle Chest Strap
- Adjustable Leg Straps
- Plastic Webbing Holders
- Rear Sit Strap
- Fall Arrest Indicator Tags
- Padded Waist Belt with Side D Rings
- Label / Instruction Pouch
- Contrasting Stitching
- Steel Pass Through Buckles
- Compass Asset Technology
- · Light-weight, UV polyester webbing

#### **MATERIAL COMPONENTS**

Webbing: Fittings: Stitching Thread: Padding: 44mm Polyester, MBS 25 kN Steel Golden Yellow Galvanized, MBS 15 kN High Tenacity Polyester (Colour Contrasted) Air Mesh, Insushield & Matty