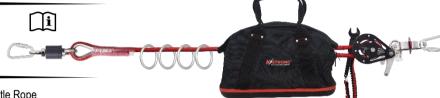

#### **Features**

- Light Weight quick and easy to install, reusable Horizontal lifeline system.
- 4 Steel O-Rings to enable the user to easily attach the Lanyard of his Harness to the Lifeline using a Connector.
- Has 2 Cross Arm Straps each to tie off to the structure where the anchorage is required.
- Has unique tension indicator for creating an adequate tension in the line.
  Once the required tension is achieved, the disc on the tension indicator rotates freely, indicating the line is ready to use.
- Has Swivel Connector- specially designed to prevent any twisting of the rope.
- Supplied with 2 x 1.5m Anchor straps AFA920115(1.5M)
- Suitable for upto 4 users

## **Material**

Rope Line : 16 mm Kernmantle Rope

Tensioner : Aluminum Alloy & Stainless Steel

O Rings : Forged Alloy Steel

MBS 23kN

Karabiners : Galvanized Steel

MBS 40kN

Cross Arm Strap : Polyester 44mm, MBS 25kN