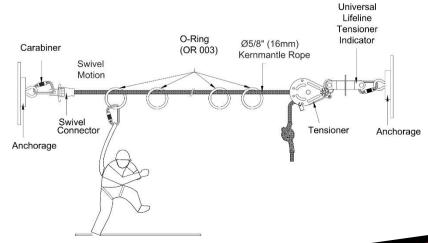

#### **Features**

- Light Weight quick and easy to install, reusable Horizontal lifeline system.
- 4 Steel O-Rings to enable the user to easily attach the Lanyard of his Harness to the Lifeline using a Connector.
- Has 2 Cross Arm Straps each to tie off to the structure where the anchorage is required.
- Has unique tension indicator for creating an adequate tension in the line.
  Once the required tension is achieved, the disc on the tension indicator rotates freely, indicating the line is ready to use.
- Has Swivel Connector- specially designed to prevent any twisting of the rope.
- Supplied with 2 x 1.5m Anchor straps AFA920115(1.5M)
- Suitable for upto 4 users

## **Material**

Rope Line : 16 mm Kernmantle Rope

Tensioner : Aluminum Alloy & Stainless Steel

O Rings : Forged Alloy Steel

MBS 23kN

Karabiners : Galvanized Steel

MBS 40kN

Cross Arm Strap : Polyester 44mm, MBS 25kN

## **System Strength and Span**

Minimum Breaking Strength: 25kN

Minimum Span: 5m Maximum Span: 25m