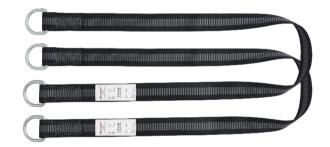

#### **Features**

- Light Weight quick and easy to install, reusable Horizontal lifeline system.
- 4 Steel O-Rings to enable the user to easily attach the Lanyard of his Harness to the Lifeline using a Connector.
- Has 2 Cross Arm Straps each to tie off to the structure where the anchorage is required.
- Has unique tension indicator for creating an adequate tension in the line.
  Once the required tension is achieved, the disc on the tension indicator rotates freely, indicating the line is ready to use.
- Has Swivel Connector- specially designed to prevent any twisting of the rope.
- Supplied with 2 x 1.5m Anchor straps AFA920115(1.5M)
- Suitable for upto 4 users

## **Material**

Rope Line : 16 mm Kernmantle Rope

Tensioner : Aluminum Alloy & Stainless Steel

O Rings : Forged Alloy Steel

MBS 23kN

Karabiners : Galvanized Steel

MBS 40kN

Cross Arm Strap : Polyester 44mm, MBS 25kN

AFA920115(1.5M)