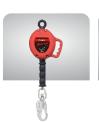

## BRUTE RETRACTABLE FALL ARREST BLOCKS (WIRE ROPE)

KStrong has developed a range of Retractable Fall Arrest Blocks with Galvanized Steel cable that is Lightweight, Compact and Robust ensuring your safety when working at heights. The Retractable Block is the ideal choice for working at height and comes standard with Snap Hook with Fall Indicator and Swivel Anchorage eye which prevents any undue twist of the wire rope while working on in the event of a fall.

## **Features and Benefits**

- Swivel Anchorage Eye
- High Impact Load Bearing Polymer Casing
- Ergonomic Carry handle for ease of transportation
- 4.5mm Galvanised Steel Cable for added strength and safety
- Snout reduces the locking of the cable when it is suddenly released
- Load Capacity 140kg
- MBS 15kN
- Temperature Range -30 to +50
- QR code for ease of Identification and Service History
- Steel Swivel Snap Hook with Fall Indicator
- Can be supplied with Stainless Steel Cable and Stainless Steel Swivel Snap Hook on Request
- Taglines only included for Brute SRL that are 6m and longer