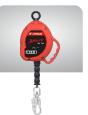

## BRUTE RETRACTABLE FALL ARREST BLOCKS (WIRE ROPE)

KStrong has developed a range of Retractable Fall Arrest Blocks with Galvanized Steel cable that is Lightweight, Compact and Robust ensuring your safety when working at heights. The Retractable Block is the ideal choice for working at height and comes standard with Snap Hook with Fall Indicator and Swivel Anchorage eye which prevents any undue twist of the wire rope while working on in the event of a fall.

## **Features and Benefits**

- Swivel Anchorage Eye
- High Impact Load Bearing Polymer Casing
- Ergonomic Carry handle for ease of transportation
- 4.5mm Galvanised Steel Cable for added strength and safety
- Snout reduces the locking of the cable when it is suddenly released
- Load Capacity 140kg
- MBS 15kN
- Temperature Range -30 to +50
- QR code for ease of Identification and Service History
- Steel Swivel Snap Hook with Fall Indicator
- Can be supplied with Stainless Steel Cable and Stainless Steel Swivel Snap Hook on Request
- Taglines only included for Brute SRL that are 6m and longer