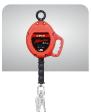

## BRUTE RETRACTABLE FALL ARREST BLOCKS (WIRE ROPE)

KStrong has developed a range of Retractable Fall Arrest Blocks with Galvanized Steel cable that is Lightweight, Compact and Robust ensuring your safety when working at heights. The Retractable Block is the ideal choice for working at height and comes standard with Snap Hook with Fall Indicator and Swivel Anchorage eye which prevents any undue twist of the wire rope while working on in the event of a fall.

## **Features and Benefits**

- Swivel Anchorage Eye
- High Impact Load Bearing Polymer Casing
- Ergonomic Carry handle for ease of transportation
- 4.5mm Galvanised Steel Cable for added strength and safety
- Snout reduces the locking of the cable when it is suddenly released
- Load Capacity 140kg
- MBS 15kN
- Temperature Range -30 to +50
- QR code for ease of Identification and Service History
- Steel Swivel Snap Hook with Fall Indicator
- Can be supplied with Stainless Steel Cable and Stainless Steel Swivel Snap Hook on Request
- Taglines only included for Brute SRL that are 6m and longer