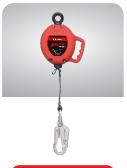

## **BRUTE RETRACTABLE** FALL ARREST BLOCKS (WEBBING)

KStrong has developed a range of Retractable Fall Arrest Blocks with Webbing that is Lightweight, Compact and Robust ensuring your safety when working at heights. The webbing Retractable Block is the ideal choice for working at height and comes standard with Snap Hook with Fall Indicator and Swivel Anchorage eye which prevents the webbing from twisting.

## **Features and Benefits**

- Swivel Anchorage Eye
- High Impact Load Bearing Polymer Casing
- 25mm Toughened Webbing
- Ergonomic Carry Handle for ease of transportation
- Load Capacity 140kg
- MBS-15kN
- Temperature Range: -30° to +50° C
- QR code for ease of Identification and Service History
- Steel Swivel Snap Hook with Fall Indicator

## **Materials**

- Polymer Casing
- 25mm polyester textile webbing.- MBS 20kN
- Steel Snap Hook MBS 23kN
- Steel Karabiner MBS 25kN