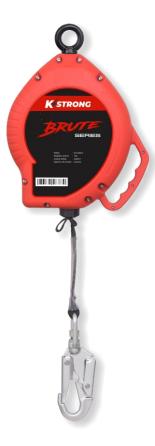

## **BRUTE RETRACTABLE** FALL ARREST BLOCKS (WEBBING)

KStrong has developed a range of Retractable Fall Arrest Blocks with Webbing that is Lightweight, Compact and Robust ensuring your safety when working at heights. The webbing Retractable Block is the ideal choice for working at height and comes standard with Snap Hook with Fall Indicator and Swivel Anchorage eye which prevents the webbing from twisting.

## **Features and Benefits**

- Swivel Anchorage Eye
- High Impact Load Bearing Polymer Casing
- 25mm Toughened Webbing
- Ergonomic Carry Handle for ease of transportation
- Load Capacity 140kg
- MBS-15kN
- Temperature Range: -30° to +50° C
- QR code for ease of Identification and Service History
- Steel Swivel Snap Hook with Fall Indicator

## **Materials**

- Polymer Casing
- 25mm polyester textile webbing.- MBS 20kN
- Steel Snap Hook MBS 23kN
- Steel Karabiner MBS 25kN