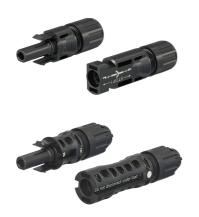

As the demand for solar power continues to grow, so does your need for more robust systems that deliver increased power and efficiency. TE offers reliable solar energy solutions and grid connectivity. We're ready with cost-effective and reliable solar connectors that are durable even in harsh environment. Our products offer solar connections that can be installed quickly, easily, and accurately. We ensure safe connections that won't overheat or be vulnerable to wildlife. Our relentless dedication to materials science means our solar products are designed to last. They are built to withstand submersion leakage tests, temperature variations, UV exposure, moisture and mechanical conditions. Our DC connectors are built for flame retardancy, are robust and resist animal intrusion. They are listed to UL, cUL and IEC standards while our AC solutions comply with the IEEE, ANSI, IEC, GB applicable standards.